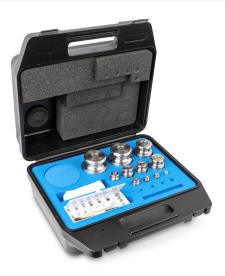

## KERN 343-074

Weight set, M1, 1 mg - 2 kg, Knob, stainless steelfine turned (OIML), in plastic case

Pictograms

STANDARD

| Category                                 |                                   |
|------------------------------------------|-----------------------------------|
| Brand                                    | KERN                              |
| Product categoriy                        | Weight set                        |
| Product group                            | OIML M1                           |
| Product family                           | 343                               |
| Measuring System                         |                                   |
| Test weight - nominal value              | 1 mg - 2 kg                       |
| Weight OIML class                        | M1                                |
| Construction                             |                                   |
| Shape weight                             | Knob                              |
| Number of weights                        | 27                                |
| Case of weight set                       | in plastic case                   |
| Material                                 | stainless steelfine turned (OIML) |
| Packing & Shipping                       |                                   |
| Readability force [d] (N)                | 1 d                               |
| Dimensions packaging (W×D×H)             | 350×320×170 mm                    |
| Net weight                               | 7,69 kg                           |
| Shipping method                          | Parcel service                    |
| Net weight approx.                       | 8 kg                              |
| Gross weight approx.                     | 8 kg                              |
| Shipping weight                          | 7,69 kg                           |
| Services (optional)                      |                                   |
| Article number for conformity assessment | 952-606                           |
| Article number for DAkkS calibration     | 962-606                           |