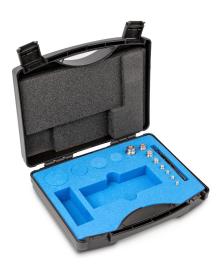

## KERN 344-024

Weight set, M1, 1 g - 50 g, Knob, stainless steelfine turned (OIML), in plastic case

Pictograms

STANDARD

| Category                                 |                                      |
|------------------------------------------|--------------------------------------|
| Brand                                    | KERN                                 |
| Product categoriy                        | Weight set                           |
| Product group                            | OIML M1                              |
| Product family                           | 344                                  |
| Measuring System                         |                                      |
| Test weight - nominal value              | 1 g - 50 g                           |
| Weight OIML class                        | M1                                   |
| Construction                             |                                      |
| Shape weight                             | Knob                                 |
| Number of weights                        | 8                                    |
| Case of weight set                       | in plastic case                      |
| Material                                 | stainless steelfine turned<br>(OIML) |
| Packing & Shipping                       |                                      |
| Readability force [d] (N)                | 1 d                                  |
| Dimensions packaging (W×D×H)             | 250×210×70 mm                        |
| Net weight                               | 0,5 kg                               |
| Shipping method                          | Parcel service                       |
| Net weight approx.                       | 0,50 kg                              |
| Gross weight approx.                     | 0,50 kg                              |
| Shipping weight                          | 0,7 kg                               |
| Services (optional)                      |                                      |
| Article number for conformity assessment | 952-615                              |
| Article number for DAkkS calibration     | 962-615                              |