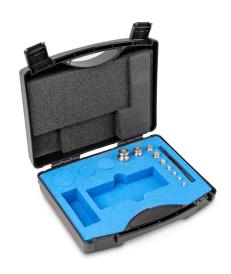

## KERN **344-034**

Weight set, M1, 1 g - 100 g, Knob, stainless steelfine turned (OIML), in plastic case

| Measuring System            |             |  |
|-----------------------------|-------------|--|
| Test weight - nominal value | 1 g - 100 g |  |
| Weight OIML class           | M 1         |  |

| Construction       |                                   |
|--------------------|-----------------------------------|
| Shape weight       | Knob                              |
| Number of weights  | 9                                 |
| Case of weight set | in plastic case                   |
| Material           | stainless steelfine turned (OIML) |