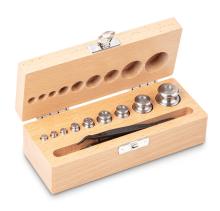

## KERN **344-03**

Weight set, M1, 1 g - 100 g, Knob, stainless steelfine turned (OIML), in wooden case

**STANDARD** 

| Category          |            |
|-------------------|------------|
| Brand             | KERN       |
| Product categoriy | Weight set |
| Product group     | OIML M1    |
| Product family    | 344        |

| Measuring System            |             |  |
|-----------------------------|-------------|--|
| Test weight - nominal value | 1 g - 100 g |  |
| Weight OIML class           | M 1         |  |

| Construction       |                                   |
|--------------------|-----------------------------------|
| Shape weight       | Knob                              |
| Number of weights  | 9                                 |
| Case of weight set | in wooden case                    |
| Material           | stainless steelfine turned (OIML) |