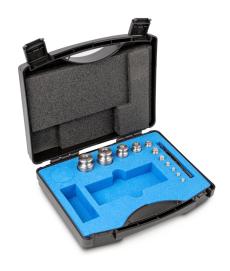

## KERN **344-044**

Weight set, M1, 1 g - 200 g, Knob, stainless steelfine turned (OIML), in plastic case

| Measuring System            |             |  |
|-----------------------------|-------------|--|
| Test weight - nominal value | 1 g - 200 g |  |
| Weight OIML class           | M 1         |  |

| Construction       |                                   |
|--------------------|-----------------------------------|
| Shape weight       | Knob                              |
| Number of weights  | 11                                |
| Case of weight set | in plastic case                   |
| Material           | stainless steelfine turned (OIML) |