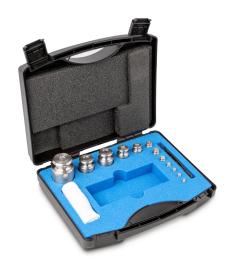

## KERN **344-054**

Weight set, M1, 1 g - 500 g, Knob, stainless steelfine turned (OIML), in plastic case

| Measuring System            |             |  |
|-----------------------------|-------------|--|
| Test weight - nominal value | 1 g - 500 g |  |
| Weight OIML class           | M 1         |  |

| Construction       |                                   |
|--------------------|-----------------------------------|
| Shape weight       | Knob                              |
| Number of weights  | 12                                |
| Case of weight set | in plastic case                   |
| Material           | stainless steelfine turned (OIML) |