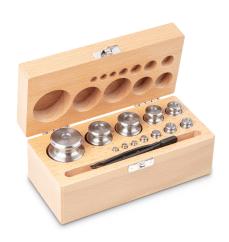

## KERN **344-05**

Weight set, M1, 1 g - 500 g, Knob, stainless steelfine turned (OIML), in wooden case

| Measuring System            |             |  |
|-----------------------------|-------------|--|
| Test weight - nominal value | 1 g - 500 g |  |
| Weight OIML class           | M1          |  |

| Construction       |                                   |
|--------------------|-----------------------------------|
| Shape weight       | Knob                              |
| Number of weights  | 12                                |
| Case of weight set | in wooden case                    |
| Material           | stainless steelfine turned (OIML) |