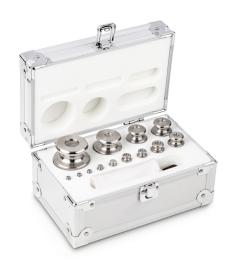

## KERN **344-066**

Weight set, M1, 1 g - 1 kg, Knob, stainless steelfine turned (OIML), in aluminium case  $\,$ 

| Measuring System            |            |  |
|-----------------------------|------------|--|
| Test weight - nominal value | 1 g - 1 kg |  |
| Weight OIML class           | M 1        |  |

| Construction       |                                   |
|--------------------|-----------------------------------|
| Shape weight       | Knob                              |
| Number of weights  | 13                                |
| Case of weight set | in aluminium case                 |
| Material           | stainless steelfine turned (OIML) |