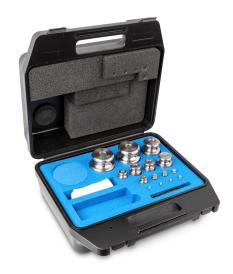

## KERN **344-074**

Weight set, M1, 1 g - 2 kg, Knob, stainless steelfine turned (OIML), in plastic case

| Measuring System            |            |  |
|-----------------------------|------------|--|
| Test weight - nominal value | 1 g - 2 kg |  |
| Weight OIML class           | M 1        |  |

| Construction       |                                   |
|--------------------|-----------------------------------|
| Shape weight       | Knob                              |
| Number of weights  | 15                                |
| Case of weight set | in plastic case                   |
| Material           | stainless steelfine turned (OIML) |