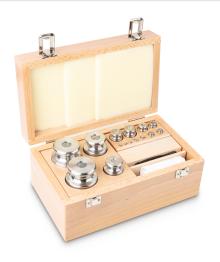

## KERN **344-07**

Weight set, M1, 1 g - 2 kg, Knob, stainless steelfine turned (OIML), in wooden case

| Measuring System            |            |  |
|-----------------------------|------------|--|
| Test weight - nominal value | 1 g - 2 kg |  |
| Weight OIML class           | M 1        |  |

| Construction       |                                   |
|--------------------|-----------------------------------|
| Shape weight       | Knob                              |
| Number of weights  | 15                                |
| Case of weight set | in wooden case                    |
| Material           | stainless steelfine turned (OIML) |