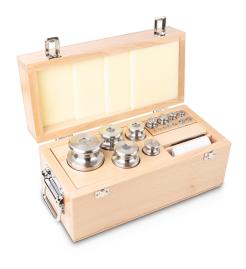

## KERN **344-08**

Weight set, M1, 1 g - 5 kg, Knob, stainless steelfine turned (OIML), in wooden case

| Measuring System            |            |  |
|-----------------------------|------------|--|
| Test weight - nominal value | 1 g - 5 kg |  |
| Weight OIML class           | M 1        |  |

| Construction       |                                   |
|--------------------|-----------------------------------|
| Shape weight       | Knob                              |
| Number of weights  | 17                                |
| Case of weight set | in wooden case                    |
| Material           | stainless steelfine turned (OIML) |