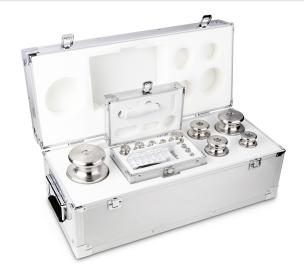

## KERN **344-096**

Weight set, M1, 1 g - 10 kg, Knob, stainless steelfine turned (OIML), in aluminium case  $\,$ 

| Measuring System            |             |  |
|-----------------------------|-------------|--|
| Test weight - nominal value | 1 g - 10 kg |  |
| Weight OIML class           | M 1         |  |

| Construction       |                                   |
|--------------------|-----------------------------------|
| Shape weight       | Knob                              |
| Number of weights  | 17                                |
| Case of weight set | in aluminium case                 |
| Material           | stainless steelfine turned (OIML) |