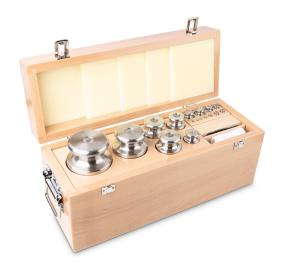

## KERN **344-09**

Weight set, M1, 1 g - 10 kg, Knob, stainless steelfine turned (OIML), in wooden case

| Measuring System            |             |  |
|-----------------------------|-------------|--|
| Test weight - nominal value | 1 g - 10 kg |  |
| Weight OIML class           | M 1         |  |

| Construction       |                                   |
|--------------------|-----------------------------------|
| Shape weight       | Knob                              |
| Number of weights  | 17                                |
| Case of weight set | in wooden case                    |
| Material           | stainless steelfine turned (OIML) |