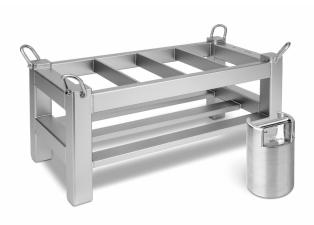

## KERN **347-042-008**

Weight container for test weights, calibrated to OIML class M1

| Category          |                  |
|-------------------|------------------|
| Brand             | KERN             |
| Product categoriy | Cases & Boxes    |
| Product group     | Weight container |

| Measuring System                              |        |
|-----------------------------------------------|--------|
| Test weight - nominal value                   | 40 kg  |
| Permissible tolerance according to OIML (+/-) | 1,5 mg |
| Weight OIML class                             | M1     |

| Construction |                  |
|--------------|------------------|
| Shape weight | weight container |
| Material     | stainless steel  |

| Packing & Shipping           |                 |
|------------------------------|-----------------|
| Readability force [d] (N)    | 2 d             |
| Dimensions packaging (W×D×H) | 1000×500×500 mm |
| Net weight                   | 40 kg           |
| Shipping method              | Freight         |
| Net weight approx.           | 40 kg           |
| Gross weight approx.         | 40 kg           |
| Shipping weight              | 50 kg           |