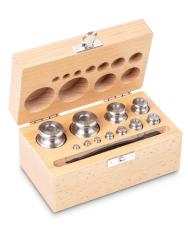

## KERN 354-04

Weight set, M2, 1 g - 200 g, Knob, stainless steelfine turned (OIML), in wooden case

| Category                             |                                      |
|--------------------------------------|--------------------------------------|
| Brand                                | KERN                                 |
| Product categoriy                    | Weight set                           |
| Product group                        | OIML M2                              |
| Product family                       | 354                                  |
| Magazing System                      |                                      |
| Measuring System                     |                                      |
| Test weight - nominal value          | 1 g - 200 g                          |
| Weight OIML class                    | M2                                   |
| Construction                         |                                      |
| Shape weight                         | Knob                                 |
| Number of weights                    | 11                                   |
| Case of weight set                   | in wooden case                       |
| Material                             | stainless steelfine turned<br>(OIML) |
| Packing & Shipping                   |                                      |
| Readability force [d] (N)            | 1 d                                  |
| Dimensions packaging (W×D×H)         | 125×80×70 mm                         |
| Net weight                           | 1,04 kg                              |
| Shipping method                      | Parcel service                       |
| Net weight approx.                   | 1,2 kg                               |
| Gross weight approx.                 | 1,2 kg                               |
| Shipping weight                      | 1,04 kg                              |
| Services (optional)                  |                                      |
| Article number for DAkkS calibration | 962-617                              |
| Pictograms                           |                                      |