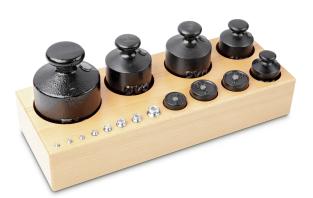

## KERN 362-98

Weight set, M3, 1 g - 5 kg, stainless steel (1 g - 50 g) and cast iron lacquered ( $\geq$  100 g), button ( $\leq$  50 g,  $\geq$  500 g) and cylinders (100 g, 200 g), in wood block

Pictograms

STANDARD

| Category                             |                     |
|--------------------------------------|---------------------|
| Brand                                | KERN                |
| Product categoriy                    | Weight set          |
| Product group                        | OIML M3             |
| Product family                       | 362                 |
| Measuring System                     |                     |
| Test weight - nominal value          | 1 g - 5 kg          |
| Weight OIML class                    | M3                  |
| Construction                         |                     |
| Shape weight                         | Knob                |
| Number of weights                    | 16                  |
| Case of weight set                   | in wood block       |
| Material                             | cast iron lacquered |
| Packing & Shipping                   |                     |
| Readability force [d] (N)            | 1 d                 |
| Dimensions packaging (W×D×H)         | 400×150×70 mm       |
| Net weight                           | 13,2 kg             |
| Shipping method                      | Parcel service      |
| Net weight approx.                   | 14 kg               |
| Gross weight approx.                 | 14 kg               |
| Shipping weight                      | 13,2 kg             |
| Services (optional)                  |                     |
| Article number for DAkkS calibration | 962-621             |