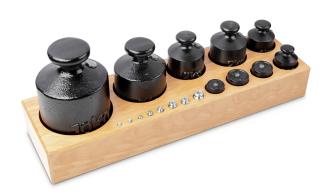

## KERN **362-99**

Weight set, M3, 1 g - 10 kg, stainless steel (1 g - 50 g) and cast iron lacquered ( $\geq$  100 g), button ( $\leq$  50 g,  $\geq$  500 g) and cylinders (100 g, 200 g), in wood block

| Measuring System            |             |  |
|-----------------------------|-------------|--|
| Test weight - nominal value | 1 g - 10 kg |  |
| Weight OIML class           | M3          |  |

| Construction       |                     |
|--------------------|---------------------|
| Shape weight       | Knob                |
| Number of weights  | 17                  |
| Case of weight set | in wood block       |
| Material           | cast iron lacquered |