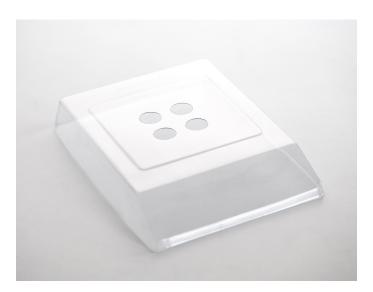

## KERN **440-210-002**

Protective working cover over keyboard and housing

## Category Brand KERN Product categoriy Balance Product group Protective working cover

| Construction |       |
|--------------|-------|
| Material     | A PET |

| Environmental conditions  |        |
|---------------------------|--------|
| Storage temperature [Min] | -20 °C |
| Storage temperature [Max] | 60 °C  |