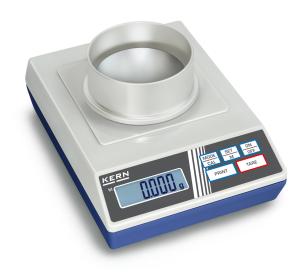

### The classic balance in the laboratory

| Category          |                    |
|-------------------|--------------------|
| Brand             | KERN               |
| Product categoriy | Laboratory balance |
| Product group     | Precision balance  |
| Product family    | 440                |

| Measuring System               |                                           |
|--------------------------------|-------------------------------------------|
| Construction type of the scale | Single-range balance                      |
| Weighing system                | Strain gauge                              |
| Weighing capacity [Max]        | 60 g                                      |
| Readability [d]                | 0,001 g                                   |
| Resolution                     | 60.000                                    |
| Linearity                      | ± 0,003 g                                 |
| Reproducibility                | 0,001 g                                   |
| Default unit                   | g                                         |
| Units                          | g gn dwt tl (Tw) tl (HK) ozt ct mo oz tol |
| Adjustment options             | Adjusting with external weight            |
| Recommended adjusting weight   | 50 g (F2)                                 |
| Possible calibration points    | 10 g; 20 g; 40 g; 50 g; 60 g              |
| Stabilization time             | 3 s                                       |
| Warm-up time                   | 120 min                                   |
| Eccentric loading at 1/3 [Max] | 0,003 g                                   |
| Maximum creep (15 minutes)     | 10 mg                                     |

| Maximum creep (30 minutes)                                                                                                                                                                                                                                                                                                                                                      | 20 mg                                                                 |
|---------------------------------------------------------------------------------------------------------------------------------------------------------------------------------------------------------------------------------------------------------------------------------------------------------------------------------------------------------------------------------|-----------------------------------------------------------------------|
| Approval                                                                                                                                                                                                                                                                                                                                                                        |                                                                       |
| CE mark                                                                                                                                                                                                                                                                                                                                                                         | ✓                                                                     |
| Display                                                                                                                                                                                                                                                                                                                                                                         |                                                                       |
| Display type                                                                                                                                                                                                                                                                                                                                                                    | LCD                                                                   |
| Display backlight                                                                                                                                                                                                                                                                                                                                                               | ✓                                                                     |
| Display digit height                                                                                                                                                                                                                                                                                                                                                            | 15 mm                                                                 |
| Construction                                                                                                                                                                                                                                                                                                                                                                    |                                                                       |
| Dimension housing (W×D×H)                                                                                                                                                                                                                                                                                                                                                       | 165×230×80 mm                                                         |
| Dimensions ring-shaped draught shield - inner (Ø×H)                                                                                                                                                                                                                                                                                                                             | 90×40 mm                                                              |
| Dimensions ring-shaped draught shield - outer (Ø×H)                                                                                                                                                                                                                                                                                                                             | 106×42 mm                                                             |
| Dimensions completely mounted (W×D×H)                                                                                                                                                                                                                                                                                                                                           | 165×230×123 mm                                                        |
| Material housing                                                                                                                                                                                                                                                                                                                                                                | plastic                                                               |
| Material weighing plate                                                                                                                                                                                                                                                                                                                                                         | plastic, with conductive lacquer                                      |
| Material draught shield                                                                                                                                                                                                                                                                                                                                                         | plastic                                                               |
| Dimensions weighing surface (Ø)                                                                                                                                                                                                                                                                                                                                                 | 81 mm                                                                 |
|                                                                                                                                                                                                                                                                                                                                                                                 |                                                                       |
| Functions                                                                                                                                                                                                                                                                                                                                                                       |                                                                       |
| Functions  Number of keys for operation                                                                                                                                                                                                                                                                                                                                         | 5                                                                     |
| Number of keys for operation<br>Auto-off interval(s) in battery                                                                                                                                                                                                                                                                                                                 | 3 min                                                                 |
| Number of keys for operation<br>Auto-off interval(s) in battery<br>mode/rechargeable battery mode                                                                                                                                                                                                                                                                               | 3 min<br>off                                                          |
| Number of keys for operation<br>Auto-off interval(s) in battery<br>mode/rechargeable battery mode<br>Tare function                                                                                                                                                                                                                                                              | 3 min                                                                 |
| Number of keys for operation Auto-off interval(s) in battery mode/rechargeable battery mode Tare function Percentage determination                                                                                                                                                                                                                                              | 3 min off manual (multi)                                              |
| Number of keys for operation Auto-off interval(s) in battery mode/rechargeable battery mode Tare function Percentage determination Counting function                                                                                                                                                                                                                            | 3 min<br>off                                                          |
| Number of keys for operation Auto-off interval(s) in battery mode/rechargeable battery mode Tare function Percentage determination                                                                                                                                                                                                                                              | 3 min off manual (multi)                                              |
| Number of keys for operation Auto-off interval(s) in battery mode/rechargeable battery mode Tare function Percentage determination Counting function Function for averaging under                                                                                                                                                                                               | 3 min off manual (multi)                                              |
| Number of keys for operation Auto-off interval(s) in battery mode/rechargeable battery mode Tare function Percentage determination Counting function Function for averaging under unstable weighing conditions                                                                                                                                                                  | 3 min off manual (multi)                                              |
| Number of keys for operation Auto-off interval(s) in battery mode/rechargeable battery mode Tare function Percentage determination Counting function Function for averaging under unstable weighing conditions Recipe/summing level                                                                                                                                             | 3 min off manual (multi)                                              |
| Number of keys for operation Auto-off interval(s) in battery mode/rechargeable battery mode Tare function Percentage determination Counting function Function for averaging under unstable weighing conditions Recipe/summing level Underfloor weighing                                                                                                                         | 3 min off manual (multi)  ✓ ✓ Rez A (Net total) None                  |
| Number of keys for operation Auto-off interval(s) in battery mode/rechargeable battery mode Tare function Percentage determination Counting function Function for averaging under unstable weighing conditions Recipe/summing level Underfloor weighing Interfaces                                                                                                              | 3 min off manual (multi)  ✓ ✓ Rez A (Net total) None                  |
| Number of keys for operation Auto-off interval(s) in battery mode/rechargeable battery mode Tare function Percentage determination Counting function Function for averaging under unstable weighing conditions Recipe/summing level Underfloor weighing Interfaces  Counting Smallest piece weight when piece                                                                   | 3 min off manual (multi)  ✓ ✓  Rez A (Net total) None RS-232 standard |
| Number of keys for operation Auto-off interval(s) in battery mode/rechargeable battery mode Tare function Percentage determination Counting function Function for averaging under unstable weighing conditions Recipe/summing level Underfloor weighing Interfaces  Counting Smallest piece weight when piece counting - laboratory conditions Smallest piece weight when piece | 3 min off manual (multi)                                              |