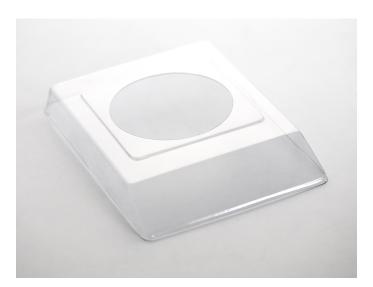

## KERN 440-330-002

## Protective working cover over keyboard and housing

| Category                     |                          |
|------------------------------|--------------------------|
| Brand                        | KERN                     |
| Product categoriy            | Balance                  |
| Product group                | Protective working cover |
| Construction                 |                          |
| Material                     | A PET                    |
| Environmental conditions     |                          |
| Storage temperature [Min]    | -20 °C                   |
| Storage temperature [Max]    | 60 °C                    |
| Packing & Shipping           |                          |
| Readability force [d] (N)    | 1 d                      |
| Dimensions packaging (W×D×H) | 235×170×35 mm            |
| Net weight                   | 0,022 kg                 |
| Shipping method              | Parcel service           |
| Net weight approx.           | 0,05 kg                  |
| Gross weight approx.         | 0,05 kg                  |
| Shipping weight              | 0,3 kg                   |