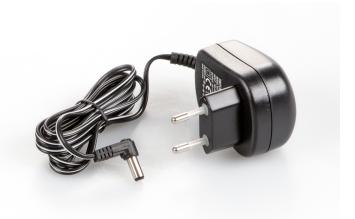

## KERN 440-902

External mains adapter, EU

## Power Supply Input voltage device / power [Max] 9 V, 300 mA

Plug-in power supply / adapter for countries - included with the delivery

| Environmental conditions  |        |  |
|---------------------------|--------|--|
| Storage temperature [Min] | -20 °C |  |
| Storage temperature [Max] | 60 °C  |  |