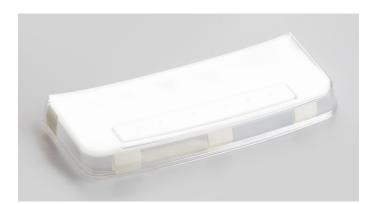

## KERN ACS-A02

Protective working cover

| Category                 |                          |
|--------------------------|--------------------------|
| Brand                    | KERN                     |
| Product categoriy        | Balance                  |
| Product group            | Protective working cover |
|                          |                          |
| Construction             |                          |
| Material                 | A PET                    |
|                          |                          |
| Environmental conditions |                          |
|                          |                          |