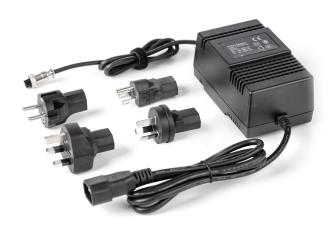

## KERN ADB-A02

Power adapter (EU/UK/US)

| Category          |               |
|-------------------|---------------|
| Brand             | KERN          |
| Product categoriy | Balance       |
| Product group     | Power adapter |

| Approval |   |
|----------|---|
| CE mark  | ✓ |

| Power Supply                                                              |                             |
|---------------------------------------------------------------------------|-----------------------------|
| Input voltage power supply / power [Max]                                  | 100 - 120 V AC; 50/60<br>Hz |
| Plug-in power supply type                                                 | Power adapter               |
| Plug-in power supply / adapter for countries - included with the delivery | US                          |