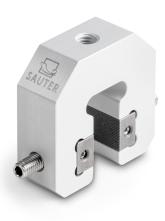

## KERN **AE 500**

Quickly fittable universal screw tension clamp for tension and compression testing for a force range up to 500  $\rm N$ 

| Category                                 |                     |
|------------------------------------------|---------------------|
| Brand                                    | Sauter              |
| Product categoriy                        | Force measurement   |
| Product group                            | Screw tension clamp |
| Product family                           | AE                  |
| Construction                             |                     |
| Dimensions completely mounted<br>(W×D×H) | 51×41×15 mm         |
| Material                                 | aluminium           |
| Material housing                         | aluminium           |
| Mounting - force dissipation             | Threaded hole M6    |
| Tensile/compressive force [Max]          | 500 N               |
| Clamping width                           | 10 mm               |
| Packing & Shipping                       |                     |
| Readability force [d] (N)                | 1 d                 |
| Dimensions packaging (W×D×H)             | 51×41×15 mm         |
| Net weight                               | 0,063 kg            |
| Shipping method                          | Parcel service      |
| Net weight approx.                       | 0,10 kg             |