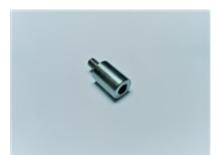

## KERN AFM 02

Threaded sleeve, steel; M6 outer thread - M6X0,5 fine threaded hole

| Category                              |                               |
|---------------------------------------|-------------------------------|
| Brand                                 | Sauter                        |
| Product categoriy                     | Measurementtechnology         |
| Product group                         | Adapter                       |
| Construction                          |                               |
| Dimension housing (W×D×H)             | 30×14×14 mm                   |
| Dimensions completely mounted (W×D×H) | 30×14×14 mm                   |
| Material                              | steel                         |
| Mounting - force application          | External thread M6            |
| Mounting - force dissipation          | Threaded hole M6 $\times$ 0,5 |