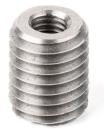

## KERN AFM 04

Reducing sleeve made of steel, for SAUTER force gauges, clamps and test stands

| Category                                 |                       |
|------------------------------------------|-----------------------|
| Brand                                    | Sauter                |
| Product categoriy                        | Measurementtechnology |
| Product group                            | Adapter               |
| Construction                             |                       |
| Dimension housing (W×D×H)                | 12,5×10×10 mm         |
| Dimensions completely mounted<br>(W×D×H) | 12,5×10×10 mm         |
| Material                                 | steel                 |
| Mounting - force application             | Threaded hole M5      |
| Mounting - force dissipation             | External thread M10   |
| Packing & Shipping                       |                       |
| Readability force [d] (N)                | 1 d                   |
| Dimensions packaging (W×D×H)             | 12,5×10×10 mm         |
| Net weight                               | 0,004 kg              |
| Shipping method                          | Parcel service        |
| Net weight approx.                       | 0,05 kg               |
| Gross weight approx.                     | 0,05 kg               |