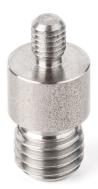

## KERN AFM 14

Threaded adapters made of steel for SAUTER force measuring devices, clamps and test stands, external thread 1: M6, external thread 2: M12

| Category                                 |                       |
|------------------------------------------|-----------------------|
| Brand                                    | Sauter                |
| Product categoriy                        | Measurementtechnology |
| Product group                            | Adapter               |
| Construction                             |                       |
| Dimension housing (W×D×H)                | 30×14×14 mm           |
| Dimensions completely mounted<br>(W×D×H) | 30×14×14 mm           |
| Material                                 | steel                 |
| Mounting - force application             | External thread M6    |
| Mounting - force dissipation             | External thread M12   |
| Packing & Shipping                       |                       |
| Readability force [d] (N)                | 1 d                   |
| Dimensions packaging (W×D×H)             | 30×14×14 mm           |
| Net weight                               | 0,021 kg              |
| Shipping method                          | Parcel service        |
| Net weight approx.                       | 0,05 kg               |
| Gross weight approx.                     | 0,05 kg               |
| Shipping weight                          | 0,1 kg                |