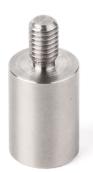

## KERN AFM 22

Threaded pin made of steel for SAUTER force gauges and clamps, external thread: M6, internal thread: M8

| Category                              |                       |
|---------------------------------------|-----------------------|
| Brand                                 | Sauter                |
| Product categoriy                     | Measurementtechnology |
| Product group                         | Adapter               |
| Construction                          |                       |
| Dimension housing (W×D×H)             | 30×14×14 mm           |
| Dimensions completely mounted (W×D×H) | 30×14×14 mm           |
| Material                              | steel                 |
| Mounting - force application          | External thread M6    |
| Mounting - force dissipation          | Threaded hole M8      |
| Packing & Shipping                    |                       |
| Readability force [d] (N)             | 1 d                   |
| Dimensions packaging (W×D×H)          | 30×14×14 mm           |
| Net weight                            | 0,02 kg               |
| Shipping method                       | Parcel service        |
| Net weight approx.                    | 0,05 kg               |
| Gross weight approx.                  | 0,05 kg               |
| Shipping weight                       | 0,1 kg                |