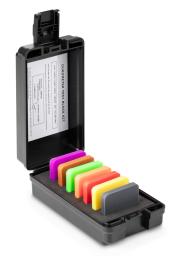

## KERN AHBA-01

7 hardness comparison plates for Shore A, tolerance up to  $\pm\ 2$  HA

| Construction                          |            |
|---------------------------------------|------------|
| Dimension housing (W×D×H)             | 51×51×7 mm |
| Dimensions completely mounted (W×D×H) | 50×50×7 mm |
| Material                              | plastic    |
| Material housing                      | plastic    |