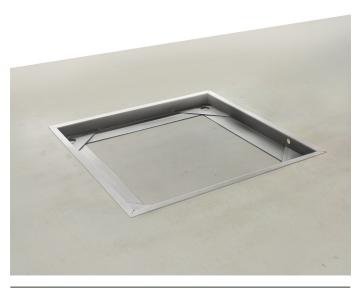

## KERN BFN-A02

Stable pit frame to install the weighing bridge so you can drive straight on

| Category          |           |
|-------------------|-----------|
| Brand             | KERN      |
| Product categoriy | Balance   |
| Product group     | Pit frame |

| Construction          |                          |
|-----------------------|--------------------------|
| Dimension (W×D×H)     | 1335×1585×80 mm          |
| Material              | stainless steel (SUS304) |
| Material              | steel, lacquered         |
| Material load cell(s) | Stainless steels         |