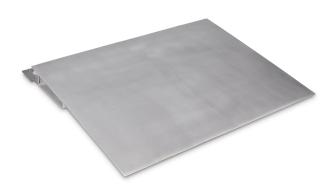

## KERN BFN-A05

Ascending ramp including fixing board between weighing bridge and ascending ramp, stainless steel, W×D×H  $1000\times750\times85$  mm

| Category          |             |
|-------------------|-------------|
| Brand             | KERN        |
| Product categoriy | Balance     |
| Product group     | Access ramp |

| Construction          |                          |
|-----------------------|--------------------------|
| Dimension (W×D×H)     | 1000×750×85 mm           |
| Material              | stainless steel (SUS304) |
| Material              | steel, lacquered         |
| Material load cell(s) | Stainless steels         |