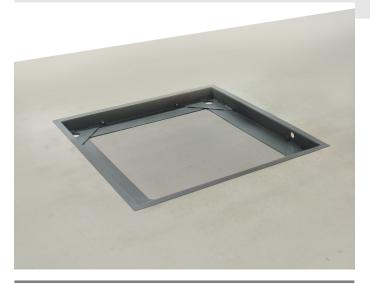

## KERN BFS-A03N

Stable pit frame for weighing bridge installation, allowing for easy access, W×D

1085x1085x80 mm, for models with weighing plate size A 1000×1000×80 mm, must be ordered at purchase

| Category                     |                  |
|------------------------------|------------------|
| Brand                        | KERN             |
| Product categoriy            | Balance          |
| Product group                | Pit frame        |
| Construction                 |                  |
| Dimension (W×D×H)            | 1085×1085×80 mm  |
| Material                     | steel, lacquered |
| Material weighing plate      | steel, lacquered |
| Material                     | steel, lacquered |
| Material load cell(s)        | steel            |
| Functions                    |                  |
|                              | 400              |
| PLU - total                  | 100              |
| Packing & Shipping           |                  |
| Readability force [d] (N)    | 2 d              |
| Dimensions packaging (W×D×H) | 1445×1140×100 mm |
| Net weight                   | 27 kg            |
| Shipping method              | Freight          |
| Net weight approx.           | 28 kg            |
| Gross weight approx.         | 34 kg            |
| Shipping weight              | 33,6 kg          |
|                              |                  |