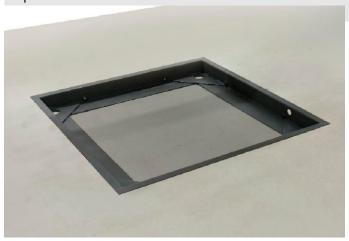

## KERN BFS-A04N

Stable pit frame for weighing bridge installation, allowing for easy access, W×D×H 1335x1585x80 mm, for models with weighing plate size B 1500×1250×80 mm, must be ordered at purchase

| Category          |           |
|-------------------|-----------|
| Brand             | KERN      |
| Product categoriy | Balance   |
| Product group     | Pit frame |

| Construction            |                  |
|-------------------------|------------------|
| Dimension (W×D×H)       | 1335×1585×90 mm  |
| Material                | steel, lacquered |
| Material weighing plate | steel, lacquered |
| Material                | steel, lacquered |
| Material load cell(s)   | steel            |