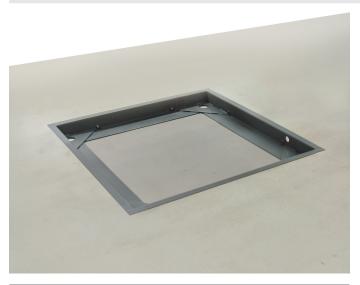

## KERN BFS-A08N

Stable pit frame for weighing bridge installation, allowing for easy access, W×D 1090x1090x86 mm, for models with weighing plate size 1000×1000×80 mm, must be ordered at purchase

| Category          |           |
|-------------------|-----------|
| Brand             | KERN      |
| Product categoriy | Balance   |
| Product group     | Pit frame |

| Construction          |                  |
|-----------------------|------------------|
| Dimension (W×D×H)     | 1500×1500×100 mm |
| Material              | steel, lacquered |
| Material              | steel, lacquered |
| Material load cell(s) | steel            |