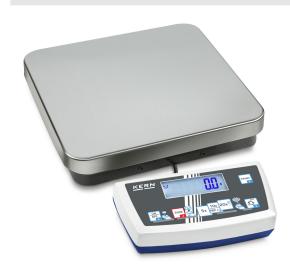

# KERN CDS 30K0.1

Easy to use industrial counting scale for heavy loads, counting resolution 300.000 points, ideal for the diverse possibilities of Industry 4.0 applications

| Category          |                  |
|-------------------|------------------|
| Brand             | KERN             |
| Product categoriy | Industrial scale |
| Product group     | Counting scale   |
| Product family    | CDS              |

| Construction                         |                  |
|--------------------------------------|------------------|
| Dimension display device (W×D×H)     | 225×115×60 mm    |
| Dimension housing (W×D×H)            | 225×115×60 mm    |
| Dimensions weighing platform (W×D×H) | 308×318×75 mm    |
| Material display housing             | Plastics         |
| Material housing                     | plastic          |
| Material weighing plate              | stainless steel  |
| Material platform                    | metal, lacquered |
| Dimensions weighing surface (W×D)    | 308×318 mm       |
| Display device cable length          | 2 m              |
| Wall mount                           | ✓                |