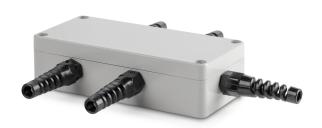

## KERN **CJ P4**

Junction box for the connection of several measuring cells to an evaluation unit

| Category          |                                   |
|-------------------|-----------------------------------|
| Brand             | Sauter                            |
| Product categoriy | Measuring Technology<br>Component |
| Product group     | Junction Box                      |
| Product family    | CJ P                              |

| Measuring System               |   |  |
|--------------------------------|---|--|
| Number of platforms / channels | 4 |  |

| Approval |   |
|----------|---|
| CE mark  | ✓ |

| Construction              |              |
|---------------------------|--------------|
| Dimension housing (W×D×H) | 135×65×38 mm |
| Material                  | aluminium    |

| Functions                       |      |  |
|---------------------------------|------|--|
| IP protection - complete device | IP65 |  |

| Packing & Shipping           |                |
|------------------------------|----------------|
| Readability force [d] (N)    | 1 d            |
| Dimensions packaging (W×D×H) | 185×75×50 mm   |
| Net weight                   | 0,39 kg        |
| Shipping method              | Parcel service |
| Net weight approx.           | 0,40 kg        |
| Gross weight approx.         | 0,45 kg        |
| Shipping weight              | 0,422 kg       |