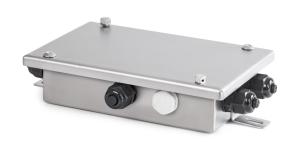

| Construction              |                 |
|---------------------------|-----------------|
| Dimension housing (W×D×H) | 135×65×38 mm    |
| Material                  | rustproof steel |

| Functions                       |      |  |
|---------------------------------|------|--|
| IP protection - complete device | IP67 |  |