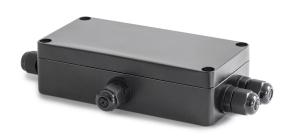

## KERN CJ X468

Junction box for the connection of several measuring cells to an evaluation unit

| Category          |                                   |
|-------------------|-----------------------------------|
| Brand             | Sauter                            |
| Product categoriy | Measuring Technology<br>Component |
| Product group     | Junction Box                      |
| Product family    | CJ X                              |

| Measuring System               |   |  |
|--------------------------------|---|--|
| Number of platforms / channels | 4 |  |

| Approval |   |  |
|----------|---|--|
| CE mark  | ✓ |  |

| Construction              |              |
|---------------------------|--------------|
| Dimension housing (W×D×H) | 135×65×38 mm |
| Material                  | aluminium    |