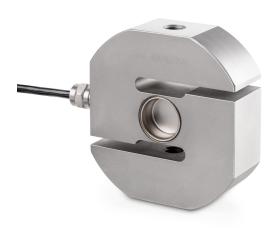

## KERN CS 5000-3P2

"S"-Load/force measuring cell made from stainless steel

| Category                                      |                           |
|-----------------------------------------------|---------------------------|
| Brand                                         | Sauter                    |
| Product categoriy                             | Measuring cell            |
| Product group                                 | Load/force measuring cell |
| Product family                                | CS P2                     |
| Measuring System                              |                           |
| Weighing capacity [Max]                       | 5000 kg                   |
| Load cell connection                          | 4-wire                    |
| Load cell OIML class                          | C3                        |
| Load cell - Resolution (verifiable)           | 3000 e                    |
| Load cell - characteristic value -<br>nominal | 2 mV/V                    |
| Load cell - Y-value                           | 12000                     |
| Load cell - Combined error                    | 0,023%                    |
| Load cell - Dead load [Min] (%)               | 0%                        |
| Measuring applications                        | force<br>mass             |
| Load sell - Input resistance -<br>nominal     | 350 Ω                     |
| Load cell - Output resistance -<br>nominal    | 355 Ω                     |
| Load cell - Isolation resistance -<br>[Min]   | 5000 ΜΩ                   |
| Measuring range force [Max] (N)               | 50 kN                     |
| Directions of force                           | tension<br>compression    |
| Approval                                      |                           |

1

CE mark

| Construction                                                                    |                              |
|---------------------------------------------------------------------------------|------------------------------|
| Design                                                                          | "S" shaped cell              |
| Dimension (W×D×H)                                                               | 92×86×50 mm                  |
| Material                                                                        | stainless steel              |
| Cable length                                                                    | 6 m                          |
| Mounting - force application                                                    | Threaded hole M24 $\times$ 2 |
| Mounting - force dissipation                                                    | Threaded hole M24 $\times$ 2 |
| Functions                                                                       |                              |
| IP protection - complete device                                                 | IP68                         |
| Environmental conditions                                                        |                              |
| Use temperature [Min]                                                           | -10 °C                       |
| Use temperature [Max]                                                           | 40 °C                        |
| Ambient temperature [Min]                                                       | -35 °C                       |
| Ambient temperature [Max]                                                       | 65 °C                        |
| Storage temperature [Min]                                                       | -40 °C                       |
| Storage temperature [Max]                                                       | 70 °C                        |
| Packing & Shipping                                                              |                              |
| Readability force [d] (N)                                                       | 1 d                          |
| Dimensions packaging (W×D×H)                                                    | 215×220×150 mm               |
| Net weight                                                                      | 2,375 kg                     |
| Shipping method                                                                 | Parcel service               |
| Net weight approx.                                                              | 2,4 kg                       |
| Gross weight approx.                                                            | 3,0 kg                       |
| Shipping weight                                                                 | 2,964 kg                     |
| Services (optional)                                                             |                              |
| Article number for factory<br>calibration (tensile force)                       | 961-165V                     |
| Article number for factory<br>calibration (compressive force)                   | 961-265V                     |
| Article number for factory<br>calibration (tensile force/<br>compressive force) | 961-365V                     |