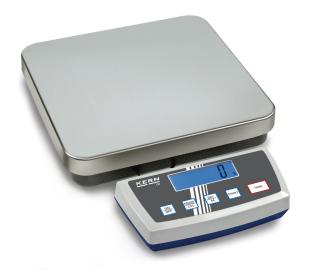

## KERN DE 35K0.5D

## The long lasting story of success with dust and spray protected display device

| Category                                                    |                                                                             |
|-------------------------------------------------------------|-----------------------------------------------------------------------------|
| Brand                                                       | KERN                                                                        |
| Product categoriy                                           | Industrial scale                                                            |
| Product group                                               | Platform scale                                                              |
| Product family                                              | DE                                                                          |
|                                                             | DE                                                                          |
| Measuring System                                            |                                                                             |
| Construction type of the scale                              | Multi-division balance                                                      |
| Weighing system                                             | Strain gauge                                                                |
| Weighing capacity [Max]                                     | 15000 g; 35000 g                                                            |
| Readability [d]                                             | 0,5 g; 1 g                                                                  |
| Resolution                                                  | 30.000, 35.000                                                              |
| Linearity                                                   | ± 2 g; 4 g                                                                  |
| Reproducibility                                             | 0,5 g; 1 g                                                                  |
| Tare range                                                  | 35000 g                                                                     |
| Default unit                                                | kg                                                                          |
| Units                                                       | kg<br>g<br>dwt<br>tl (Tw)<br>tl (HK)<br>ozt<br>mo<br>lb<br>oz<br>ffa<br>tol |
| Adjustment options                                          | Adjusting with external<br>weight                                           |
| Recommended adjusting weight<br>Possible calibration points | 30 kg (F2)                                                                  |
|                                                             | 10 kg; 20 kg; 30 kg                                                         |
| Stabilization time                                          | 2,5 s                                                                       |
| Warm-up time                                                | 120 min; 120 min                                                            |
| Eccentric loading at 1/3 [Max]                              | 3 g; 5 g                                                                    |