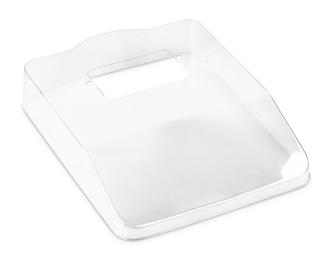

## KERN EG-A02

Protective working cover over keyboard and housing

| Category          |                          |
|-------------------|--------------------------|
| Brand             | KERN                     |
| Product categoriy | Balance                  |
| Product group     | Protective working cover |

| Construction |       |
|--------------|-------|
| Material     | A PET |

| Packing & Shipping           |                |
|------------------------------|----------------|
| Readability force [d] (N)    | 1 d            |
| Dimensions packaging (W×D×H) | 235×185×45 mm  |
| Net weight                   | 0,02 kg        |
| Shipping method              | Parcel service |
| Net weight approx.           | 0,05 kg        |
| Gross weight approx.         | 0,20 kg        |
| Shipping weight              | 0,4 kg         |