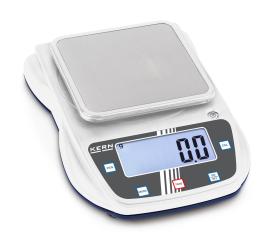

## KERN EHA 1000-1

The compact all-round model with robust stainless steel weighing plate for use in laboratories, industries, and for teaching

| Category          |                    |
|-------------------|--------------------|
| Brand             | KERN               |
| Product categoriy | Laboratory balance |
| Product group     | School balance     |
| Product family    | EHA                |

| Approval                                                                                                                                                                                                                                                                                                                                                                            |                                             |
|-------------------------------------------------------------------------------------------------------------------------------------------------------------------------------------------------------------------------------------------------------------------------------------------------------------------------------------------------------------------------------------|---------------------------------------------|
| CE mark                                                                                                                                                                                                                                                                                                                                                                             | <i>J</i>                                    |
|                                                                                                                                                                                                                                                                                                                                                                                     | _                                           |
| Display                                                                                                                                                                                                                                                                                                                                                                             |                                             |
| Display type                                                                                                                                                                                                                                                                                                                                                                        | LCD                                         |
| Display screen size                                                                                                                                                                                                                                                                                                                                                                 | 75×32 mm                                    |
| Display backlight                                                                                                                                                                                                                                                                                                                                                                   | ✓                                           |
| Display digit height                                                                                                                                                                                                                                                                                                                                                                | 22 mm                                       |
| Languages of the user interface                                                                                                                                                                                                                                                                                                                                                     | Symbol language                             |
| Construction                                                                                                                                                                                                                                                                                                                                                                        |                                             |
| Dimension housing (W×D×H)                                                                                                                                                                                                                                                                                                                                                           | 225×160×50 mm                               |
| Dimensions weighing platform (W×D×H)                                                                                                                                                                                                                                                                                                                                                | 120×120×7 mm                                |
| Material display housing                                                                                                                                                                                                                                                                                                                                                            | Plastics                                    |
| Material housing                                                                                                                                                                                                                                                                                                                                                                    | ABS plastic                                 |
| Material weighing plate                                                                                                                                                                                                                                                                                                                                                             | stainless steel                             |
| Material platform                                                                                                                                                                                                                                                                                                                                                                   | Plastics                                    |
| Dimensions weighing surface (W×D)                                                                                                                                                                                                                                                                                                                                                   | 120×120 mm                                  |
| Material load cell(s)                                                                                                                                                                                                                                                                                                                                                               | aluminium                                   |
| Levelling feet adjustable                                                                                                                                                                                                                                                                                                                                                           | 1                                           |
| Levelling feet adjustable                                                                                                                                                                                                                                                                                                                                                           | /                                           |
| Functions                                                                                                                                                                                                                                                                                                                                                                           | <b>V</b>                                    |
|                                                                                                                                                                                                                                                                                                                                                                                     | 5                                           |
| Functions  Number of keys for operation Auto-off interval(s) in battery                                                                                                                                                                                                                                                                                                             |                                             |
| Functions  Number of keys for operation  Auto-off interval(s) in battery mode/rechargeable battery mode                                                                                                                                                                                                                                                                             | 5<br>5 min                                  |
| Functions  Number of keys for operation Auto-off interval(s) in battery                                                                                                                                                                                                                                                                                                             | 5                                           |
| Functions  Number of keys for operation Auto-off interval(s) in battery mode/rechargeable battery mode Tare function Counting function                                                                                                                                                                                                                                              | 5<br>5 min                                  |
| Functions  Number of keys for operation Auto-off interval(s) in battery mode/rechargeable battery mode Tare function                                                                                                                                                                                                                                                                | 5<br>5 min                                  |
| Functions  Number of keys for operation Auto-off interval(s) in battery mode/rechargeable battery mode Tare function Counting function                                                                                                                                                                                                                                              | 5<br>5 min                                  |
| Functions  Number of keys for operation Auto-off interval(s) in battery mode/rechargeable battery mode Tare function Counting function  Counting Smallest piece weight when piece                                                                                                                                                                                                   | 5 5 min manual (multi)                      |
| Functions  Number of keys for operation Auto-off interval(s) in battery mode/rechargeable battery mode Tare function Counting function  Counting  Smallest piece weight when piece counting - laboratory conditions Smallest piece weight when piece                                                                                                                                | 5 5 min manual (multi)                      |
| Functions  Number of keys for operation Auto-off interval(s) in battery mode/rechargeable battery mode Tare function Counting function  Counting Smallest piece weight when piece counting - laboratory conditions Smallest piece weight when piece counting - normal conditions Counting resolution (laboratory conditions)                                                        | 5 5 min manual (multi)                      |
| Functions  Number of keys for operation Auto-off interval(s) in battery mode/rechargeable battery mode Tare function Counting function  Counting Smallest piece weight when piece counting - laboratory conditions Smallest piece weight when piece counting - normal conditions Counting resolution (laboratory conditions)  Power Supply                                          | 5 5 min manual (multi)                      |
| Functions  Number of keys for operation Auto-off interval(s) in battery mode/rechargeable battery mode Tare function Counting function  Counting Smallest piece weight when piece counting - laboratory conditions Smallest piece weight when piece counting - normal conditions Counting resolution (laboratory conditions)  Power Supply Input voltage power supply / power [Max] | 5 5 min manual (multi)                      |
| Functions  Number of keys for operation Auto-off interval(s) in battery mode/rechargeable battery mode Tare function  Counting  Smallest piece weight when piece counting - laboratory conditions  Smallest piece weight when piece counting - normal conditions  Counting resolution (laboratory conditions)  Power Supply  Input voltage power supply /                           | 5 5 min manual (multi)    100 mg 1 g 10.000 |