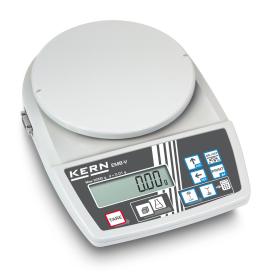

# KERN **EMB 2000-2V**

School balance with integrated density determination function

| Category          |                    |
|-------------------|--------------------|
| Brand             | KERN               |
| Product categoriy | Laboratory balance |
| Product group     | School balance     |
| Product family    | EMB-V              |

Approval
CE mark

| Бюріаў                                                           |                                 |
|------------------------------------------------------------------|---------------------------------|
| Display type                                                     | LCD                             |
| Display backlight                                                | ✓                               |
| Display digit height - smallest digit                            | 15 mm                           |
| Display digit height                                             | 15 mm                           |
|                                                                  |                                 |
| Construction                                                     |                                 |
| Dimension housing (W×D×H)                                        | 175×250×55 mm                   |
| Material housing                                                 | plastic                         |
| Material weighing plate                                          | plastic                         |
| Dimensions weighing surface (Ø)                                  | 150 mm                          |
|                                                                  |                                 |
| Functions                                                        |                                 |
| Number of keys for operation                                     | 9                               |
| Auto-off interval(s) in battery mode/rechargeable battery mode   | 3 min                           |
| Tare function                                                    | manual (multi)                  |
| Density determination                                            |                                 |
| Density determination                                            | Hook (included in               |
| Underfloor weighing                                              | delivery)                       |
| Interfaces                                                       | RS-232 standard                 |
|                                                                  |                                 |
| Power Supply                                                     |                                 |
| Input voltage power supply / power [Max]                         | 230 V AC, 50 Hz                 |
| Input voltage device / power [Max]                               | 9 V, 300 mA                     |
| Plug-in power supply type                                        | Power adapter                   |
| Supplied power supply                                            | Power supply & battery included |
| Plug in nower aupply / adenter for                               | EURO                            |
| Plug-in power supply / adapter for countries - included with the | UK                              |
| delivery                                                         | US                              |
| •                                                                | CH                              |
| Plug-in power supply / adapter for countries - optional          | US                              |
| Rechargeable battery optional                                    | Rchrg. battery optional         |
| Rechargeable battery charging                                    | 10 h                            |
| time                                                             | 10 11                           |
| Rechargeable battery operating time - backlight off              | 50 h                            |
| Battery                                                          | 9 V block                       |
| Battery / accumulator type                                       | Alkali(-Manganese)              |
| Battery voltage                                                  | 9 V                             |
| Battery operating time                                           | 12 h                            |
| Duttery operating time                                           | 14 11                           |
| Environmental conditions                                         |                                 |
| Humity of environment [Min]                                      | 5 %                             |
| Humity of environment [Max]                                      | 80 %                            |
| ,                                                                |                                 |