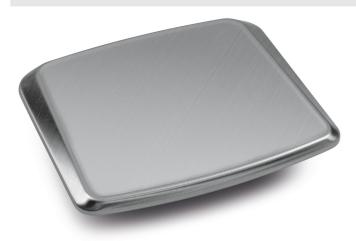

## KERN EMS-A01

Stainless weighing plate, W×D 180×195 mm, only for models with weighing plate size W×D 175×190 mm

| Category                                |                 |
|-----------------------------------------|-----------------|
| Brand                                   | KERN            |
| Product categoriy                       | Balance         |
| Product group                           | Weighing plate  |
| Construction                            |                 |
| Dimensions weighing platform<br>(W×D×H) | 180×195×9 mm    |
| Material weighing plate                 | stainless steel |
| Dimensions weighing surface<br>(W×D)    | 180×195 mm      |
| Environmental conditions                |                 |
| Storage temperature [Min]               | -20 °C          |
| Storage temperature [Max]               | 00 °C           |
| Packing & Shipping                      |                 |
| Readability force [d] (N)               | 1 d             |
| Dimensions packaging (W×D×H)            | 200×180×15 mm   |
| Net weight                              | 0,32 kg         |
| Shipping method                         | Parcel service  |
| Net weight approx.                      | 0,35 kg         |
| Gross weight approx.                    | 0,40 kg         |
| Shipping weight                         | 0,36 kg         |