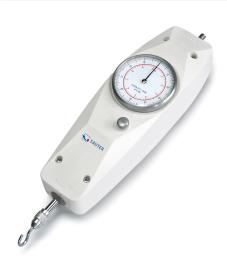

## KERN FA 200

Mechanical force gauge for tensile and compressive force measurements with peak hold function

| Category          |                        |
|-------------------|------------------------|
| Brand             | Sauter                 |
| Product categoriy | Force measurement      |
| Product group     | Mechanical force gauge |
| Product family    | FA                     |

| Construction                          |                    |
|---------------------------------------|--------------------|
| Dimension (W×D×H)                     | 232×60×51 mm       |
| Dimension housing (W×D×H)             | 232×60×51 mm       |
| Dimensions completely mounted (W×D×H) | 232×60×51 mm       |
| Material housing                      | plastic            |
| Load support (tensile force)          | Hook               |
| Mounting - force application          | External thread M6 |