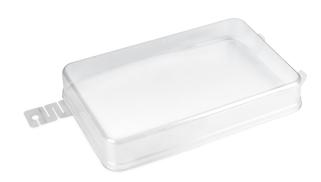

## KERN FEJ-A02

| Category          |                          |
|-------------------|--------------------------|
| Brand             | KERN                     |
| Product categoriy | Balance                  |
| Product group     | Protective working cover |

| Construction      |               |
|-------------------|---------------|
| Dimension (W×D×H) | 295×185×50 mm |
| Material          | plastic       |
| Material housing  | plastic       |

| Packing & Shipping           |                |
|------------------------------|----------------|
| Readability force [d] (N)    | 1 d            |
| Dimensions packaging (W×D×H) | 295×185×50 mm  |
| Net weight                   | 0,029 kg       |
| Shipping method              | Parcel service |
| Net weight approx.           | 0,05 kg        |
| Gross weight approx.         | 0,05 kg        |
| Shipping weight              | 0,5 kg         |