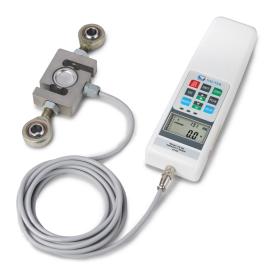

## KERN FH 10KUK

Universal digital force gauge for tensile and compressive force measurements with external load cell, with plug-in power supply for UK

| Category                        |                                                  |
|---------------------------------|--------------------------------------------------|
| Brand                           | Sauter                                           |
| Product categoriy               | Force measurement                                |
| Product group                   | Digital force gauge<br>(external measuring cell) |
| Product family                  | FH-M                                             |
| Measuring System                |                                                  |
| Default unit                    | kN                                               |
| Tolerance (% of [Max])          | 0,5%                                             |
| Measuring range force [Max] (N) | 10 kN                                            |
| Readability force [d] (N)       | 5 N                                              |
| Directions of force             | tension                                          |

### Construction

| Construction                                                                    |                        |
|---------------------------------------------------------------------------------|------------------------|
| Dimension display device (W×D×H)                                                | 230×66×36 mm           |
| Dimension housing (W×D×H)                                                       | 230×66×36 mm           |
| Dimensions completely mounted<br>(W×D×H)                                        | 230×66×36 mm           |
| Material display housing                                                        | Plastics               |
| Cable length                                                                    | 3 m                    |
| Load support (tensile force)                                                    | Rod end                |
| Mounting - force application                                                    | Threaded hole M12      |
| Mounting - force dissipation                                                    | Threaded hole M12      |
| Functions                                                                       |                        |
| Auto-off interval(s) in battery mode/rechargeable battery mode                  | 1 - 60 min             |
| Peak function                                                                   | ✓                      |
| Statistic function                                                              | ✓                      |
| Limit-setting function                                                          | ✓                      |
| Memory function                                                                 | $\checkmark$           |
| Interfaces                                                                      | RS-232 standard        |
| Power Supply                                                                    |                        |
| Input voltage power supply / power [Max]                                        | 100 V - 240 V          |
| Input voltage device / power [Max]                                              | 12 V, 400 mA           |
| Plug-in power supply type                                                       | Power adapter          |
| Supplied power supply                                                           | Battery & Power supply |
| Plug-in power supply / adapter for<br>countries - included with the<br>delivery | UK                     |
| Rechargeable battery charging time                                              | 4 h                    |
| Rechargeable battery operating time - backlight on                              | 10 h                   |
| Rechargeable battery operating<br>time - backlight off                          | 12 h                   |
| Battery / accumulator type                                                      | NiMH                   |
| Environmental conditions                                                        |                        |
| Ambient temperature [Min]                                                       | 10 °C                  |
| Ambient temperature [Max]                                                       | 40 °C                  |
| Packing & Shipping                                                              |                        |
| Readability force [d] (N)                                                       | 1 d                    |
| Dimensions packaging (W×D×H)                                                    | 325×185×165 mm         |
| Net weight                                                                      | 1,556 kg               |
| Shipping method                                                                 | Parcel service         |
| Net weight approx.                                                              | 1,6 kg                 |