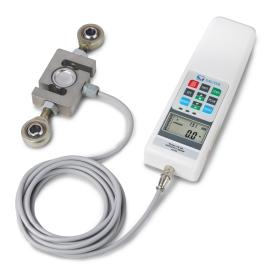

## KERN FH 2KUK

Universal digital force gauge for tensile and compressive force measurements with external load cell, with plug-in power supply for UK

| Category          |                                                  |
|-------------------|--------------------------------------------------|
| Brand             | Sauter                                           |
| Product categoriy | Force measurement                                |
| Product group     | Digital force gauge<br>(external measuring cell) |
| Product family    | FH-M                                             |
| Measuring System  |                                                  |
| Default unit      | kN                                               |

1

| Construction                             |                   |
|------------------------------------------|-------------------|
| Dimension display device (W×D×H)         | 230×66×36 mm      |
| Dimension housing (W×D×H)                | 230×66×36 mm      |
| Dimensions completely mounted<br>(W×D×H) | 230×66×36 mm      |
| Material display housing                 | Plastics          |
| Cable length                             | 3 m               |
| Load support (tensile force)             | Rod end           |
| Mounting - force application             | Threaded hole M12 |
| Mounting - force dissipation             | Threaded hole M12 |
| Functions                                |                   |
| Auto-off interval(s) in battery          | 1 - 60 min        |