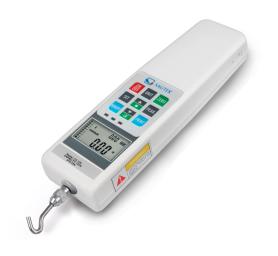

## KERN FH 500UK

Universal digital force gauge for tensile and compressive force measurements with integrated load cell, with plug-in power supply for UK

| Category                                          |                                                  |
|---------------------------------------------------|--------------------------------------------------|
| Brand                                             | Sauter                                           |
| Product categoriy                                 | Force measurement                                |
| Product group                                     | Digital force gauge<br>(internal measuring cell) |
| Product family                                    | FH-S                                             |
| Measuring System                                  |                                                  |
| Default unit                                      | Ν                                                |
| Tolerance (% of [Max])                            | 0,5%                                             |
| Measuring range force [Max] (N)                   | 500 N                                            |
| Readability force [d] (N)                         | 0,1 N                                            |
| Directions of force                               | tension<br>compression                           |
| Measuring head measuring frequency                | 2 kHz                                            |
| Number of platforms / channels                    | 1                                                |
| Overload protection (% of [Max])                  | 150%                                             |
| Internal data memory: Number of value groups      | 1                                                |
| Internal data memory: Number of individual values | 10                                               |

1

| Construction                                                                    |                        |
|---------------------------------------------------------------------------------|------------------------|
| Dimension display device (W×D×H)                                                | 230×66×36 mm           |
| Dimension housing (W×D×H)                                                       | 230×66×36 mm           |
| Dimensions completely mounted<br>(W×D×H)                                        | 230×66×36 mm           |
| Material display housing                                                        | Plastics               |
| Load support (tensile force)                                                    | Hook                   |
| Mounting - force application                                                    | External thread M6     |
| Functions                                                                       |                        |
| Auto-off interval(s) in battery                                                 | 1 - 60 min             |
| mode/rechargeable battery mode                                                  | 1 - 00 11111           |
| Peak function                                                                   | $\checkmark$           |
| Statistic function                                                              | 1                      |
| Limit-setting function                                                          | $\checkmark$           |
| Memory function                                                                 | 1                      |
| Interfaces                                                                      | RS-232 standard        |
| Power Supply                                                                    |                        |
| Input voltage power supply /<br>power [Max]                                     | 100 V - 240 V          |
| Input voltage device / power [Max]                                              | 12 V, 400 mA           |
| Plug-in power supply type                                                       | Power adapter          |
| Supplied power supply                                                           | Battery & Power supply |
| Plug-in power supply / adapter for<br>countries - included with the<br>delivery | UK                     |
| Rechargeable battery charging time                                              | 4 h                    |
| Rechargeable battery operating time - backlight on                              | 10 h                   |
| Rechargeable battery operating<br>time - backlight off                          | 12 h                   |
| Battery / accumulator type                                                      | NiMH                   |
| Environmental conditions                                                        |                        |
| Ambient temperature [Min]                                                       | 10 °C                  |
| Ambient temperature [Max]                                                       | 40 °C                  |
| Packing & Shipping                                                              |                        |
| Readability force [d] (N)                                                       | 1 d                    |
| Dimensions packaging (W×D×H)                                                    | 312×170×60 mm          |
| Net weight                                                                      | 0,62 kg                |
| Shipping method                                                                 | Parcel service         |
| Net weight approx.                                                              | 0,65 kg                |
| Gross weight approx.                                                            | 1,4 kg                 |
| Shipping weight                                                                 | 1,224 kg               |
|                                                                                 |                        |