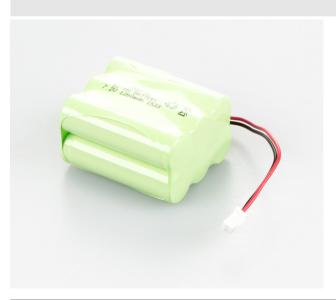

## KERN FOB-A07

Charge condition indicator using three-colour LED, Operating time up to 24 h, charging time approx. 8 h  $\,$ 

| Category                                            |                      |
|-----------------------------------------------------|----------------------|
| Brand                                               | KERN                 |
| Product categoriy                                   | Balance              |
| Product group                                       | Rechargeable battery |
| Measuring System                                    |                      |
| Linearity                                           | ±                    |
| Power Supply                                        |                      |
| Supplied power supply                               | Accu                 |
| Rechargeable battery charging time                  | 8 h                  |
| Rechargeable battery operating time - backlight off | 24 h                 |
| Battery                                             | no battery           |
| Battery / accumulator type                          | NiMH                 |
| Packing & Shipping                                  |                      |
| Doodobility force [d] (N)                           | 1 d                  |